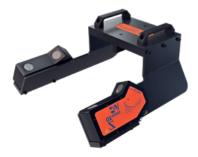

### Portable Mounting Kit (PMK)

- For quick and easy testing of the sensors and mounting on existing machines
- Three sizes:
  - V6-V70, highest accuracy
  - V6-V160, large spectrum, smaller dies
  - V60-V200, large spectrum, larger dies