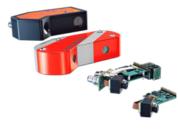

## Easy Mounting and Setup

### \_\_\_\_

Mounting Detection Tool (MDT)

Simplified determination of angle, X, R values to setup the control system

Easy functional check of the sensor

VISION COMPONENTS GMBH Ottostraße 2 • 76275 Ettlingen• Germany P +49 7243 2167 0 • www.angle-measurement.net