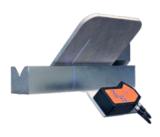

### Portable Mounting Kit (PMK)

- For quick and easy testing of the sensors and mounting on existing machines
- Three sizes:
  - V6-V70, highest accuracy
  - V6-V160, large spectrum, smaller dies
  - V60-V200, large spectrum, larger dies