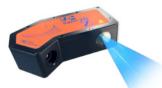

# **High Precision Laser Profiler**

- Fully calibrated system
- · Direct output of the workpiece angle in degrees
- Large detection range for dies from V6 - V200 (other dies on request)
- Industrial grade (IP67)
- Insensitive to ambient light up to 100.000 Lux

- For steel, sheet metal and foiled / shiny materials
- High power blue laser, class 2
- Real time comparison with reference value
- Scan frequency up to 400 Hertz
- Output of sensor grayscale image possible

#### VC nano3D-Z 630 regular\*

Die width V6 - V200 Laser Class 2, 450 nm Scan rate up to 400 Hz Die height 55 mm - 150 mm Input voltage 24 V Working distance 80 mm - 320 mm Interface Ethernet / digital In-/ Output Dimensions (mm) 140 x 83 x 37 Ingress protection according to IP67