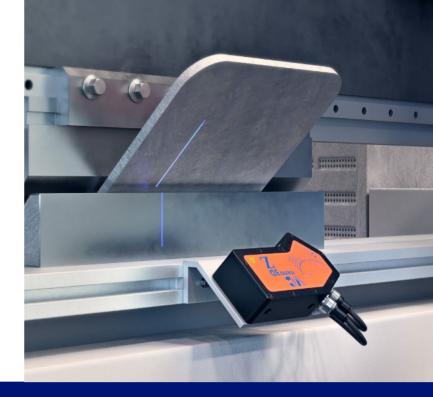

# Optical Angle Measurement Made in Germany

## Plug&Play Solution for OEM Provider

3D angle measurement in sheet metal bending enables direct readjustment of processes and thus reduces the production of faulty parts. Vision Components offers manufacturers of press brakes and similar applications intelligent systems, that check angular accuracy and transfer their measurement results directly and in real time to the machine controller. The systems do not require an external computing unit and can be deployed quick and easy. This saves costs and effort.

- For steel, sheet metal and foiled / shiny materials
- High power blue laser, class 2
- Real time comparison with reference value
- Scan frequency up to 400 Hertz
- Output of sensor grayscale image possible